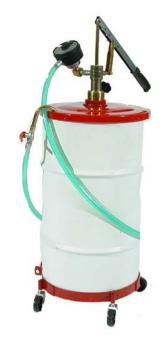

## Part #1208

Hand Operated
Double-Action Pump

For delivery of high and low viscosity oils from 16 gallon drum.

- Includes drum cover (120810-PCR) and drum dolly (120-S)
- Includes pint meter (1500)
- Includes 5 ft. delivery hose
- Even and constant double action
- Adjustable lever for oil viscosity variation
- Telescopic tube
- Pump locking ring
- Buna N Seals
- Delivers 4 oz. per stroke
- ❖ Fits 16 gallon drum
- Plated carbon steel construction
- X Warning! Do not use with flammible or corrosive material