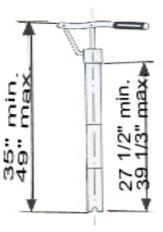

## Part #1208

Hand Operated
Double-Action Pump

For delivery of high and low viscosity oils from 16 gallon drum.

- Includes drum cover (120810-PCR) and drum dolly (120-S)
- Includes pint meter (1500)
- Includes 5 ft. delivery hose
- Even and constant double action
- Adjustable lever for oil viscosity variation
- Telescopic tube
- Pump locking ring
- Buna N Seals
- Delivers 4 oz. per stroke
- ❖ Fits 16 gallon drum
- Plated carbon steel construction
- X Warning! Do not use with flammible or corrosive material