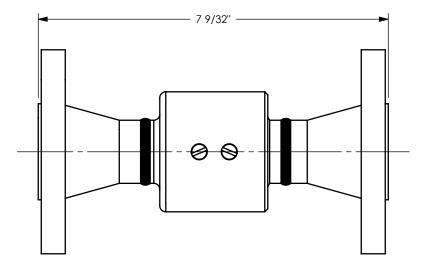

DIXON [

U.S.A.

THE RIGHT CONNECTION ™

TITLE:

1" STYLE 20 SWIVEL JOINT - 150 LB FLANGE X 150 LB FLANGE

MATERIAL:

CARBON STEEL

DO NOT SCALE THIS DRAWING

PART NUMBER: 120FGXFGOC