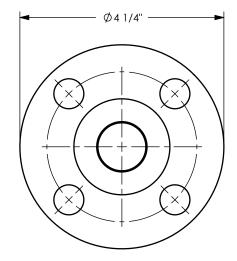

DIXON [

U.S.A.

THE RIGHT CONNECTION ™

TITLE:

1" STYLE 20 SWIVEL JOINT - 150 LB FLANGE X 150 LB FLANGE

MATERIAL:

CARBON STEEL

DO NOT SCALE THIS DRAWING

PART NUMBER: 120FGXFGOC