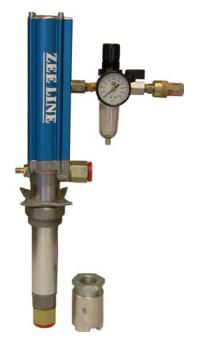

## Part # 1737

Air Operated 1:1 Oil Pump Stub Style

For delivery of oil based fluids

#### **Features**

- Maximum delivery rate 13 GPM
- ❖ 1:1 ratio
- ❖ Air consumption 12.36 CFM
- Pressure relief valve
- ❖ ¼" NPS air inlet
- ❖ ¾" NPS adapter fluid outlet
- ❖ 1" NPT fluid inlet
- ❖ ½" x 48" oil hose
- ❖ ¼" x 48" air hose
- Foot valve
- Ball valve
- Quick connect couplers for air
- Bung adapter
- Oil outlet swivel
- Pump length 19 11/16"
- Air regulator with gauge, filter and automatic water drain 1559A-ASSY
- Maximum fluid pressure 145 psi
- Maximum air pressure 145 psi