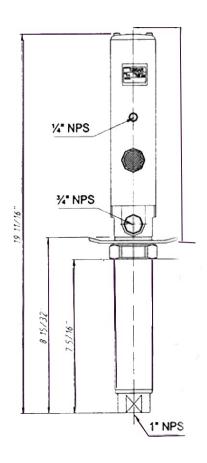

#### **Features**

- Maximum delivery rate 13 GPM
- ❖ 1:1 ratio
- ❖ Air consumption 12.36 CFM
- Pressure relief valve
- ❖ ¼" NPS air inlet
- ❖ ¾" NPS adapter fluid outlet
- ❖ 1" NPT fluid inlet
- ❖ ½" x 48" oil hose
- ❖ ¼" x 48" air hose
- Foot valve
- Ball valve
- Quick connect couplers for air
- Bung adapter
- Oil outlet swivel
- Pump length 19 11/16"
- Air regulator with gauge, filter and automatic water drain 1559A-ASSY
- Maximum fluid pressure 145 psi
- Maximum air pressure 145 psi

## Part # 1737

Air Operated 1:1 Oil Pump Stub Style

For delivery of oil based fluids