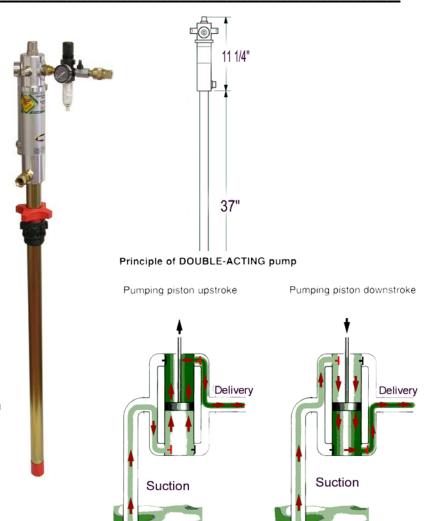

#### **Features**

- ❖ 5:1 ratio
- Bung adapter
- Delivery rate 4 gpm
- Fits 55 gallon drum
- ❖ Tube length 37"
- Air regulator with gauge, filter and automatic water drain
- Maximum pressure 116 psi
- ❖ 1½" diameter suction tube
- Maximum viscosity 240 SAE
- Air consumption 8.82 CFM
- ❖ ½" x 48" oil hose
- ❖ ¼" x 48" connection hose
- Foot valve
- Ball valve
- Oil outlet swivel
- Quick connect couplers for air

### Number of boxes and contents

- □ 1 box 53" x 4 ½" x 4") (19 lb.)
- UPC Code 0 1595441745 3

In a double-acting pump the pumping piston delivers the fluid in both upstroke and downstroke.

A double-acting pump delivers the fluid in an even and non-pulsing manner.