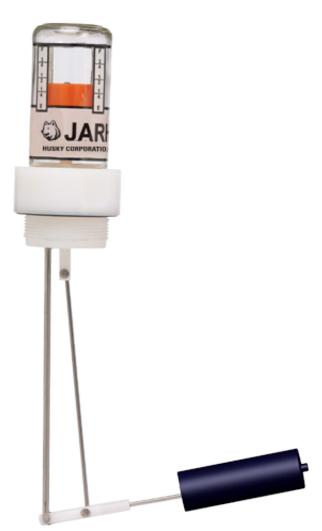

## **DEF** Jarhead

#### Diesel Exhaust Fluid Tank Gauge with JARHEAD.

- Indicates level in fractions: empty - 1/4 - 1/2 - 3/4 - full.
- Constructed from materials 100% compatible with Diesel Exhaust Fluid (DEF).
- Available in custom lengths from 12" - 120" (457.2 - 3048 mm).
- Durable silk screen painted scales.
- Visi-Glo® level indicator clearly displayed in the large glass window.
- Available for use with the 007 and Sentry high or low tank gauges.

# **DEF Jarhead**

Diesel Exhaust Fluid Tank Gauge with JARHEAD.