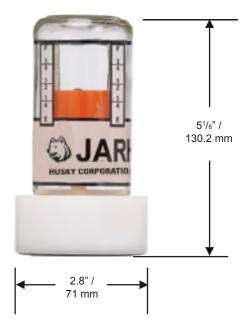

0.9) |                          |
| 008665    | Sightglass tank gauge with fraction 61" - 120" tank depth with 2" NF                                        |                          |

#### Construction

| Body       | Large glass housing              |
|------------|----------------------------------|
| Rods       | Stainless steel                  |
| Fasteners  | Stainless steel                  |
| Connectors | Acetal                           |
| Linkage    | Acetal                           |
| Float      | DEF Compatible Anodized Aluminum |
| Seals      | Fluorocarbon                     |
| Threads    | 2" / 50.8 mm NPS                 |
|            |                                  |









# **DEF Jarhead**

Diesel Exhaust Fluid Tank Gauge with JARHEAD.

### **Dimensions**