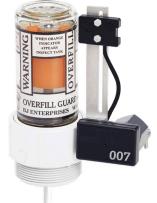

#### 007 Tank Alarms with DEF OVERFILL Guards.

- Tank gauge constructed from materials 100% compatible with Diesel Exhaust Fluid (DEF).
- Wall mount tank alarm can be installed up to 350 feet from tank.
- · Built-in 103 decibel siren.
- Built-in, highly visible strobe light.
- Tank alarm includes a push button test switch,
- Toggle switch to silence the siren and a flashing LED light warns when siren is muted.

- · AC power indicator light.
- DEF overfill guard tank gauge has durable silk screen painted graphics.
- Field adjustable length up to 72" (1,828.8 mm).
- Visi-Glo® level indicator clearly displayed in the large glass window.
- Easy to use, adjustable sensor for high or low alarm.