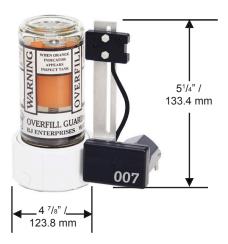

## **DEF 007 Tank Alarm**

#### 007 Tank Alarms with DEF OVERFILL Guards.

- Tank gauge constructed from materials 100% compatible with Diesel Exhaust Fluid (DEF).
- Wall mount tank alarm can be installed up to 350 feet from tank.
- · Built-in 103 decibel siren.
- Built-in, highly visible strobe light.
- Tank alarm includes a push button test switch,
- Toggle switch to silence the siren and a flashing LED light warns when siren is muted.

- · AC power indicator light.
- DEF overfill guard tank gauge has durable silk screen painted graphics.
- Field adjustable length up to 72" (1,828.8 mm).
- Visi-Glo® level indicator clearly displayed in the large glass window.
- Easy to use, adjustable sensor for high or low alarm.

### **Dimensions and System Options**