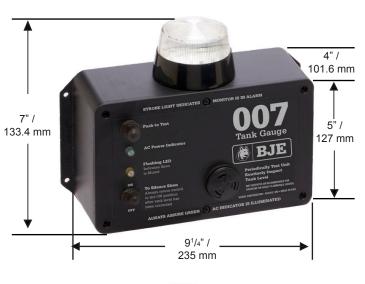

## **DEF 007 Tank Alarm**

#### 007 Tank Alarms with DEF OVERFILL Guards.

- Tank gauge constructed from materials 100% compatible with Diesel Exhaust Fluid (DEF).
- Wall mount tank alarm can be installed up to 350 feet from tank.
- · Built-in 103 decibel siren.
- Built-in, highly visible strobe light.
- Tank alarm includes a push button test switch,
- Toggle switch to silence the siren and a flashing LED light warns when siren is muted.

- · AC power indicator light.
- DEF overfill guard tank gauge has durable silk screen painted graphics.
- Field adjustable length up to 72" (1,828.8 mm).
- Visi-Glo® level indicator clearly displayed in the large glass window.
- Easy to use, adjustable sensor for high or low alarm.

### **Dimensions and System Options**