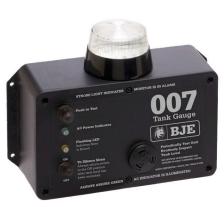

#### 007 Tank Alarms with DEF OVERFILL Guards.

- Tank gauge constructed from materials 100% compatible with Diesel Exhaust Fluid (DEF).
- Wall mount tank alarm can be installed up to 350 feet from tank.
- · Built-in 103 decibel siren.
- Built-in, highly visible strobe light.
- Tank alarm includes a push button test switch,
- Toggle switch to silence the siren and a flashing LED light warns when siren is muted.

- · AC power indicator light.
- DEF overfill guard tank gauge has durable silk screen painted graphics.
- Field adjustable length up to 72" (1,828.8 mm).
- Visi-Glo® level indicator clearly displayed in the large glass window.
- Easy to use, adjustable sensor for high or low alarm.