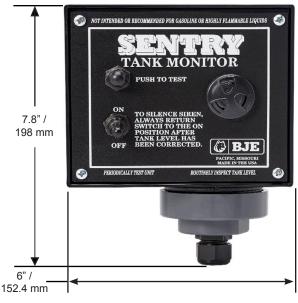

### Sentry Wall Mounted Tank Alarms with DEF JARHEAD Tank Gauges.

- Tank gauge constructed from materials 100% compatible with Diesel Exhaust Fluid (DEF).
- Wall mount tank alarm can be installed up to 350 feet from tank.
- Built-in 103 decibel siren.
- Tank alarm includes a push button test switch.
- Toggle switch to silence the siren.
- Available with battery or with optional 12-volt transformer.

## **Dimensions and System Options**