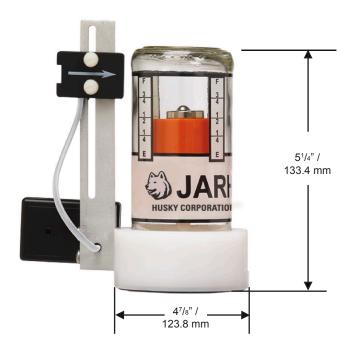

- DEF Jarhead sightglass tank gauge indicates fluid level in fractions: empty - ¼ - ½ - ¾ - full.
- Available in custom lengths from 12" - 120" (457.2 - 3048 mm).
- Durable silk screen painted scales.
- Visi-Glo® level indicator clearly displayed in the large glass window.
- Easy to use, adjustable sensor for high or low alarm.

## **Dimensions and System Options**