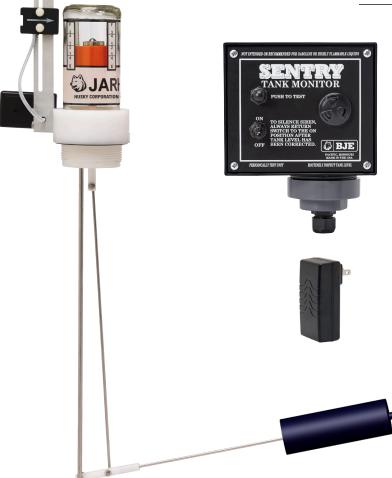

# **DEF Sentry Alarm**

### Sentry Wall Mounted Tank Alarms with DEF JARHEAD Tank Gauges.

- Tank gauge constructed from materials 100% compatible with Diesel Exhaust Fluid (DEF).
- Wall mount tank alarm can be installed up to 350 feet from tank.
- Built-in 103 decibel siren.
- Tank alarm includes a push button test switch.
- Toggle switch to silence the siren.
- Available with battery or with optional 12-volt transformer.

- DEF Jarhead sightglass tank gauge indicates fluid level in fractions: empty - ¼ - ½ - ¾ - full.
- Available in custom lengths from 12" - 120" (457.2 - 3048 mm).
- Durable silk screen painted scales.
- Visi-Glo® level indicator clearly displayed in the large glass window.
- Easy to use, adjustable sensor for high or low alarm.