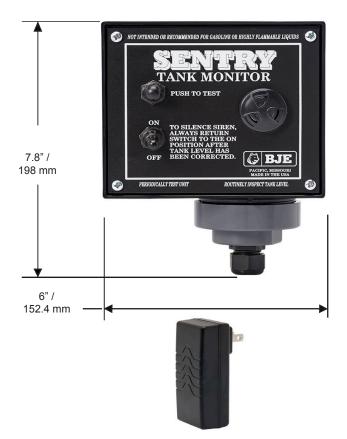

## **Dimensions and System Options**

### Sentry Wall Mounted Tank Alarms with DEF OVERFILL Guards.

- Tank gauge constructed from materials 100% compatible with Diesel Exhaust Fluid (DEF).
- Wall mount tank alarm can be installed up to 350 feet from tank.
- Built-in 103 decibel siren.
- Tank alarm includes a push button test switch.
- Toggle switch to silence the siren.
- Available with battery or with optional 12-volt transformer.