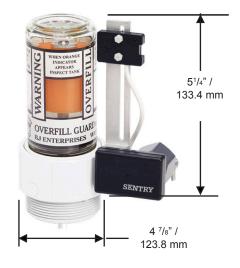

## **Dimensions and System Options**

- DEF overfill guard tank gauge has durable silk screen painted graphics.
- Available with field adjustable chain up to 72" (1,828.8 mm).
- Visi-Glo<sup>®</sup> level indicator clearly displayed in the large glass window.
- Easy to use, adjustable sensor for high or low alarm.