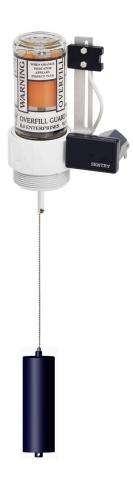

- DEF overfill guard tank gauge has durable silk screen painted graphics.
- Available with field adjustable chain up to 72" (1,828.8 mm).
- Visi-Glo<sup>®</sup> level indicator clearly displayed in the large glass window.
- Easy to use, adjustable sensor for high or low alarm.