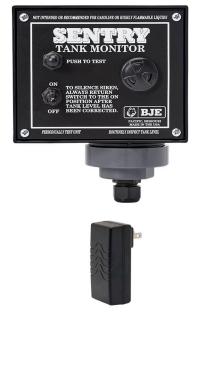

### Sentry Wall Mounted Tank Alarms with DEF OVERFILL Guards.

- Tank gauge constructed from materials 100% compatible with Diesel Exhaust Fluid (DEF).
- Wall mount tank alarm can be installed up to 350 feet from tank.
- Built-in 103 decibel siren.
- Tank alarm includes a push button test switch.
- Toggle switch to silence the siren.
- Available with battery or with optional 12-volt transformer.

# **DEF Sentry Alarm**

Sentry Wall Mounted Tank Alarms with DEF OVERFILL Guards.