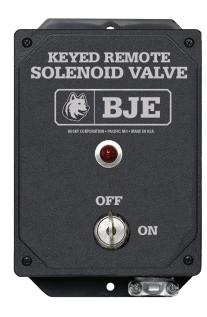

## **Solenoid Valve System**

Keyed Remote Solenoid Valve System controls air supply to equipment with the turn of a key up to 2000 feet away. Helps assure air compressors or oil pumps are idled when unattended.

- Stop unauthorized use of pneumatic equipment.
- Prevent pilferage of bulk oil/ product inventory.
- Low voltage.
- Red LED indicates valve is on/open.
- 12 volt DC, 1/2" NPT ports, 200 PSI max.
- · Easy installation.