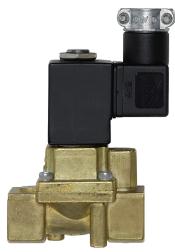

## **Solenoid Valve System**

Keyed Remote Solenoid Valve System controls air supply to equipment with the turn of a key up to 2000 feet away. Helps assure air compressors or oil pumps are idled when unattended.

- Stop unauthorized use of pneumatic equipment.
- Prevent pilferage of bulk oil/ product inventory.
- Low voltage.
- Red LED indicates valve is on/open.
- 12 volt DC, 1/2" NPT ports, 200 PSI max.
- · Easy installation.

## **New Valves**

| MODEL NO. | DESCRIPTION               | SHIPPING WEIGH         | T LBS (KG) |
|-----------|---------------------------|------------------------|------------|
| 007630    | Keyed Remote Air Solenoid | l Valve System Control | 4.0 (1.8)  |