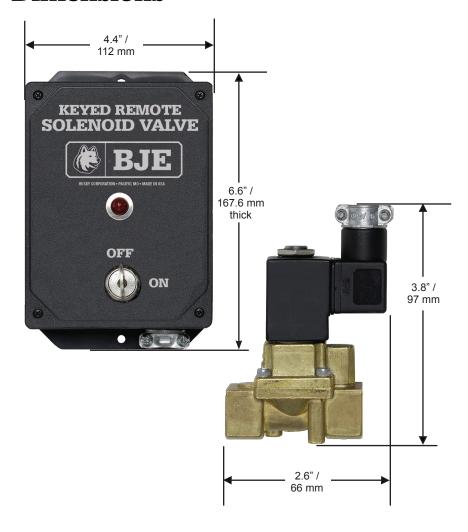

## **Solenoid Valve System**

Keyed Remote Solenoid Valve System controls air supply to equipment with the turn of a key up to 2000 feet away. Helps assure air compressors or oil pumps are idled when unattended.

- Stop unauthorized use of pneumatic equipment.
- Prevent pilferage of bulk oil/ product inventory.
- Low voltage.
- Red LED indicates valve is on/open.
- 12 volt DC, 1/2" NPT ports, 200 PSI max.
- · Easy installation.

## **Dimensions**