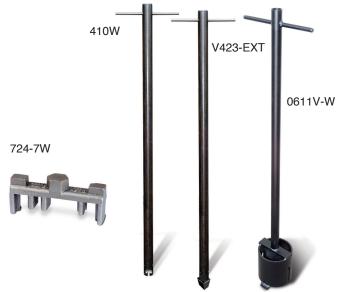

## Part Number - 724, 410W, 0611, V423-EXT

### Features -

- ✓ 724-7W removes and installs fill adapters (724, 724A) 1-5/16" socket
- ✓ 0611V-W removes and installs vapor and coaxial adapters (0611V, 724CA)
- ✓ 410W removes and installs extractor fittings and pipe caps (412-40, V423)
- ✓ V423-EXT removes extractor fitting with damaged pins

### **Construction** -

- · 0611V-W, 410W and V423-EXT all steel
- 724-7W Cast Iron

| Model    | Weight (Ibs.) | Height | Width/Diameter |
|----------|---------------|--------|----------------|
| 724-7W   | 2.00          | 2.50"  | 6.25"          |
| 410W     | 7.50          | 52.00" | 1.95"          |
| 0611V-W  | 13.00         | 42.25" | 6.37"          |
| V423-EXT | 19.00         | 54"    | 3"             |