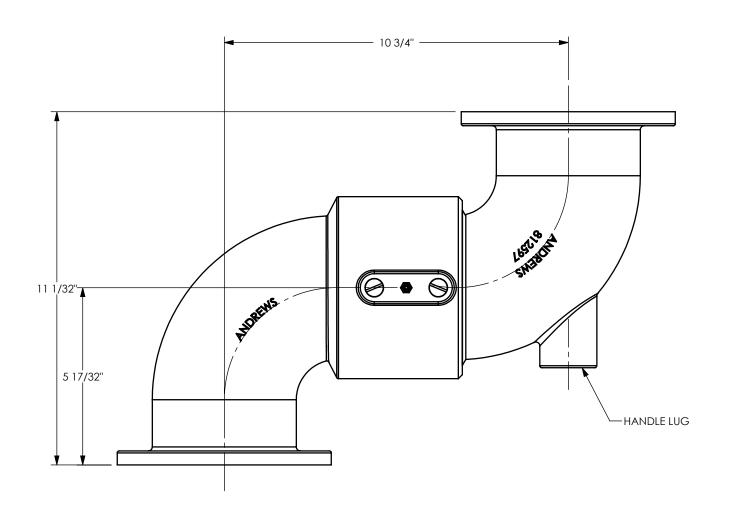

DIXON [

U.S.A.

THE RIGHT CONNECTION  $\,^{\mathrm{TM}}$ 

TITLE:

4" STYLE 40 O-RING SWIVEL JOINT TANK TRUCK FLANGE X TANK TRUCK FLANGE

MATERIAL:

PART NUMBER:

ALUMINUM CASTING

DO NOT SCALE THIS DRAWING

440TFXTFAL