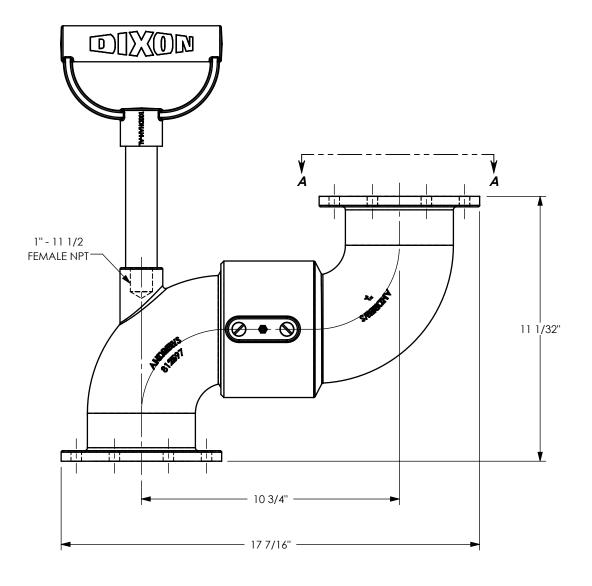

DO NOT SCALE THIS DRAWING

DIXON [

THE RIGHT CONNECTION ™

TITLE:

**SECTION A-A** 

4" STYLE 40 O-RING SWIVEL JOINT WITH D-STYLE HANDLE -TIMA FLANGE X TIMA FLANGE

MATERIAL:

CAST ALUMINUM

PART NUMBER: 44HTFXTFAL-HANDLE