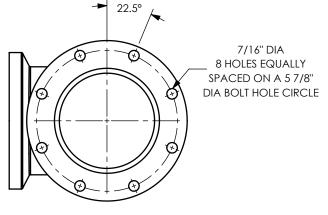

DO NOT SCALE THIS DRAWING

DIXON [

THE RIGHT CONNECTION ™

TITLE:

**SECTION A-A** 

4" STYLE 40 O-RING SWIVEL JOINT WITH D-STYLE HANDLE -TIMA FLANGE X TIMA FLANGE

MATERIAL:

CAST ALUMINUM

PART NUMBER: 44HTFXTFAL-HANDLE