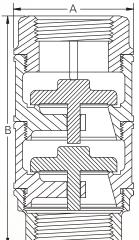

## HIGHLIGHTS

- Metal-to-metal poppet seating.
- All valves are pressure tested to ensure accuracy.

Single Poppet

182

Double Poppet

## MATERIALS

- Body: brass.
- Poppet: brass.
- Seat: brass.

| Model    | Size |       | Poppet |      |       | В    |        | Weight |      |
|----------|------|-------|--------|------|-------|------|--------|--------|------|
|          | In   |       | Туре   |      |       | In   |        | Lbs    | 5    |
| 51520001 | 1.50 | 38.10 | Single | 2.81 | 71.30 | 3.83 | 97.20  | 3.13   | 1.42 |
| 51620001 | 1.50 | 38.10 | Double | 2.81 | 71.30 | 5.40 | 137.20 | 4.31   | 1.96 |