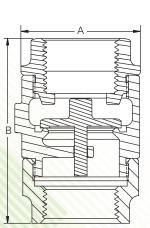

## HIGHLIGHTS

- Metal-to-metal poppet seating.
- All valves are pressure tested to ensure accuracy.

Single Poppet

182

Double Poppet

## MATERIALS

- Body: brass.
- Poppet: brass.
- Seat: brass.

| Model    | Size |       | Poppet |      |       | В    |        | Weight |      |
|----------|------|-------|--------|------|-------|------|--------|--------|------|
|          | In   |       | Туре   |      |       | In   |        | Lbs    | 5    |
| 51520001 | 1.50 | 38.10 | Single | 2.81 | 71.30 | 3.83 | 97.20  | 3.13   | 1.42 |
| 51620001 | 1.50 | 38.10 | Double | 2.81 | 71.30 | 5.40 | 137.20 | 4.31   | 1.96 |