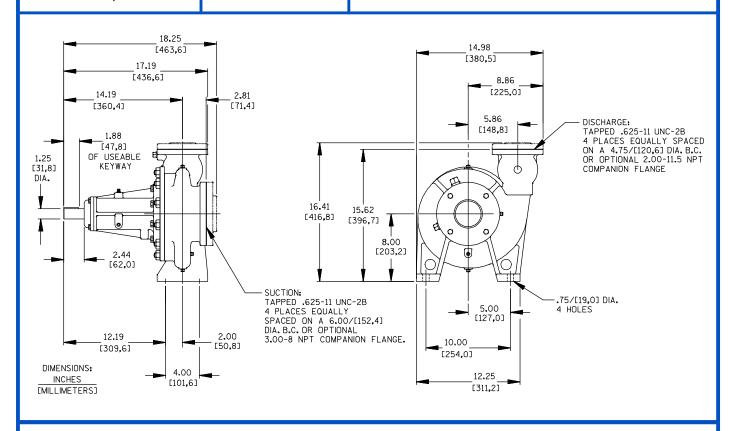

### **Specification Data**

**SECTION 70, PAGE 250** 

APPROXIMATE DIMENSIONS and WEIGHTS

NET WEIGHT: SHIPPING WEIGHT: EXPORT CRATE: 140 LBS. (63,5 KG.) 150 LBS. (68 KG.) 5.6 CU. FT. (0,16 CU. M.)

60 HERTZ PERFORMANCE BASED ON WATER