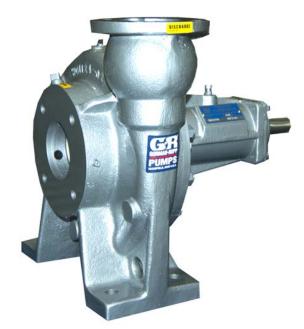

# **Standard Centrifugal Pump**

## **Model 62F31-B**

Size 3" x 2"

#### **PUMP SPECIFICATIONS**

Size: 3" x 2" (76 mm x 52 mm) Flanged.

Casing: Ductile Iron 65-45-12.

Maximum Operating Pressure 182 psi (1255 kPa).\*

Enclosed Type, Four Vane Impeller: Aluminum Alloy 356-T6.