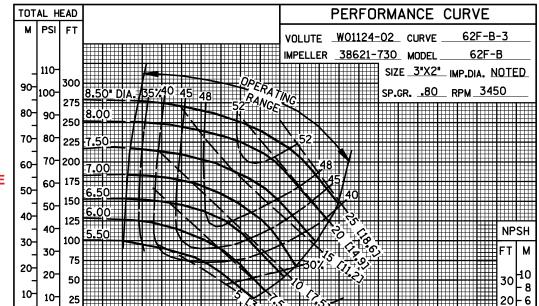

### **Specification Data**

**SECTION 70, PAGE 250** 

APPROXIMATE DIMENSIONS and WEIGHTS

NET WEIGHT: SHIPPING WEIGHT: EXPORT CRATE: 140 LBS. (63,5 KG.) 150 LBS. (68 KG.) 5.6 CU. FT. (0,16 CU. M.)

60 HERTZ PERFORMANCE BASED ON WATER

## **GORMAN-RUPP PUMPS**

www.grpumps.com

Specifications Subject to Change Without Notice

Printed in U.S.A

**Curve Data** 

Sec. 70

24-

용

22-

**₩** ₩

þ

9

PAGE 250.1

**JANUARY 2016** 

10

PUMPS

T-6-10-R

30-

28-

60 HERTZ
PERFORMANCE
BASED ON
PETROLEUM

0-

0-

U.S.GALLONS

PER MINUTE

LITRES PER SECOND

CUBIC METRES O

0 NPSH @ 8.50" DIA.

00 22

8

冷

**₽** 

25 50 75