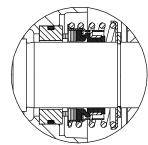

#### **SEAL DETAIL**

Type 2, Mechanical Self-Lubricated. Carbon Rotating Face. Ni-Resist Stationary Face. Fluorocarbon Elastomers (DuPont Viton® or Equivalent). Stainless Steel 18-8 Cage and Spring. of Liquid Maximum Temperature Pumped, 160°F [71°C].\*