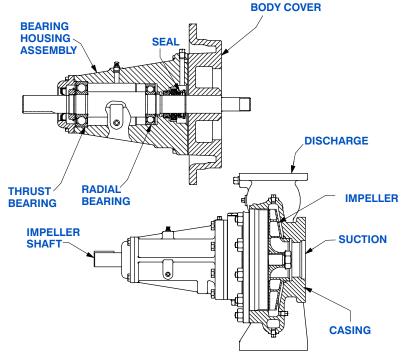

#### **PUMP SPECIFICATIONS**

Size: 3" x 2" (76 mm x 52 mm) Flanged.

Casing: Ductile Iron 65-45-12.

Maximum Operating Pressure 182 psi (1255 kPa).\*

Enclosed Type, Four Vane Impeller: Aluminum Alloy 356-T6.

Handles 1/4" (6,4 mm) Diameter Spherical Solids.

Impeller Shaft: Carbon Steel 1045. Bearing Housing: Ductile Iron 65-45-12. **Bearing Housing Lubrication**: Grease.

Body Cover: Ductile Iron 65-45-12.

Radial and Thrust Bearings: Sealed Single Row Ball.

Gaskets: Vegetable Fiber and Cork. Hardware: Standard Plated Steel.

Optional Equipment: 3" NPT Suction and 2" NPT Discharge Flange Kit. Strainer. Copper Alloy C93700 Impeller. PTFE Seal. Stainless Steel 416 Impeller Shaft.