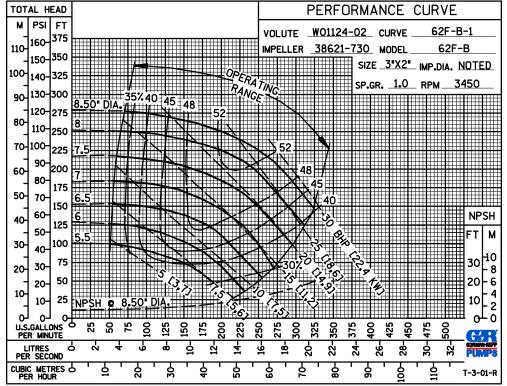

### **Specification Data**

**SECTION 70, PAGE 250** 

APPROXIMATE DIMENSIONS and WEIGHTS

NET WEIGHT: SHIPPING WEIGHT: EXPORT CRATE: 140 LBS. (63,5 KG.) 150 LBS. (68 KG.) 5.6 CU. FT. (0,16 CU. M.)

60 HERTZ PERFORMANCE BASED ON WATER

## **GORMAN-RUPP PUMPS**

www.grpumps.com

Specifications Subject to Change Without Notice

Printed in U.S.A

**Curve Data** 

Sec. 70

24-

용

22-

**₩** ₩

þ

9

PAGE 250.1

**JANUARY 2016** 

10

PUMPS

T-6-10-R

30-

28-

60 HERTZ
PERFORMANCE
BASED ON
PETROLEUM

0-

0-

U.S.GALLONS

PER MINUTE

LITRES PER SECOND

CUBIC METRES O

0 NPSH @ 8.50" DIA.

00 22

8

冷

**₽** 

25 50 75

育