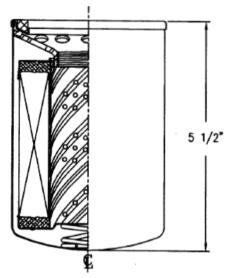

#### **PRODUCT SPECS:**

Model 400MB-10, MULTI-FUEL

Media: Microglass Micron Rating: 10

**Dims:** 3 3/4" DIA. X 5 1/2" LEN.

Thread Size: 1 1/2"-16 Carton Qty: 12 Each Carton Weight: 14.8#

**Carton Size:** 

11 ¾" x 7 ¾" x 10 7/8"

# PRODUCT DRAWING