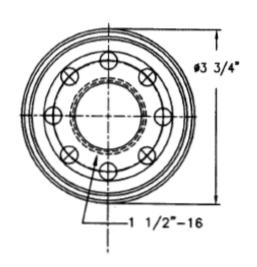

#### **PRODUCT SPECS:**

Model 400MB-10, MULTI-FUEL

Media: Microglass Micron Rating: 10

**Dims:** 3 3/4" DIA. X 5 1/2" LEN.

Thread Size: 1 1/2"-16 Carton Qty: 12 Each Carton Weight: 14.8#

**Carton Size:** 

11 ¾" x 7 ¾" x 10 7/8"

# PRODUCT DRAWING