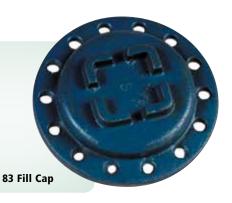

#### **OPW 83**

The OPW 83 Fill Cap Assembly threads onto the fillpipe of an underground or aboveground tank. The screw-on cap is gasketed to ensure a tight seal against air, water, dust and debris. The 83 can be locked with a padlock or wire seal.