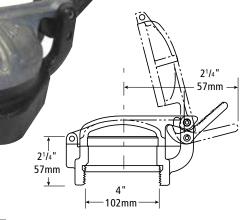

# OPW 269 Sanitary Tank Hatch

The OPW 269 Sanitary Tank Hatch threads onto the fill pipe of an underground sanitary waste disposal tank. The 269 is foot-operated and quick-opening/closing for clean emptying of sanitary waste from RVs, campers and travel trailers. The non-recessed design provides straight-through flow to eliminate entrapment of waste materials.

#### Riser Thread

| Product # | in. | mm  | lbs.  | kg   |
|-----------|-----|-----|-------|------|
| 269-0085  | 4   | 102 | 10.92 | 4.91 |