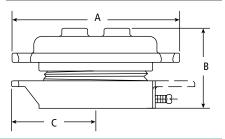

#### **Dimensions**

|   | in.    | mm  |
|---|--------|-----|
| Α | 45/8   | 118 |
| В | 27/16  | 62  |
| С | 211/32 | 60  |