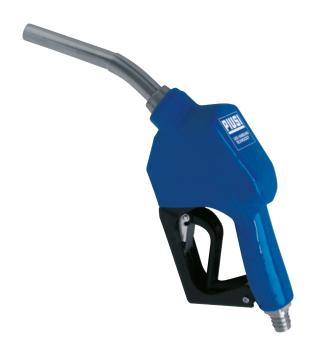

# SUZZARABLUE A60

## **FEATURES**

- READY TO USE
- STURDY DESIGN
- · STAINLESS STEEL BODY

The Piusi SUZZARABLUE A60 is an automatic nozzle suitable to dispense DEF featuring a device that stops the dispensing when the tank is full. It comes with a hose-tail fitting.

#### PERFORMANCE

up to
11 GPM

FLOW RATE

50 PSI

PRESSURE

SUZZARABLUE NOZZLE - A60

| PACKAGING |     |     |             |                |         |  |  |  |  |  |  |
|-----------|-----|-----|-------------|----------------|---------|--|--|--|--|--|--|
|           | WE  | GHT | PACKAGING   |                |         |  |  |  |  |  |  |
| PART #    | KG  | LBS | ММ          | INCH           | PCS/BOX |  |  |  |  |  |  |
| F0061903B | 2.6 | 5.7 | 357X357X275 | 14.1X14.1X10.8 | 1       |  |  |  |  |  |  |

### MATERIALS

- SPOUT: STAINLESS STEEL
- BODY: STAINLESS STEEL

| TECHNICAL DATA |                  |             |           |     |          |       |        |        |  |  |  |  |
|----------------|------------------|-------------|-----------|-----|----------|-------|--------|--------|--|--|--|--|
| PART#          | DESCRIPTION      | FLUIDS TYPE | FLOW RATE |     | PRESSURE | INLET | SWIVEL | SPOUT  |  |  |  |  |
|                |                  |             | L/MIN     | GPM | BAR      | BSP   | SMIVEL | EXT. Ø |  |  |  |  |
| F0061903B      | AUTOMATIC NOZZLE | D           | 40        | 11  | 49.3     | 3/4"  | YES    | 3/4"   |  |  |  |  |