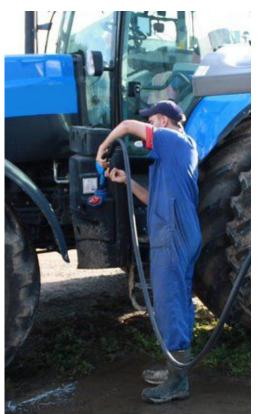

## **FEATURES**

- READY TO USE
- STURDY DESIGN
- · STAINLESS STEEL BODY

The Piusi SUZZARABLUE A60 is an automatic nozzle suitable to dispense DEF featuring a device that stops the dispensing when the tank is full. It comes with a hose-tail fitting.