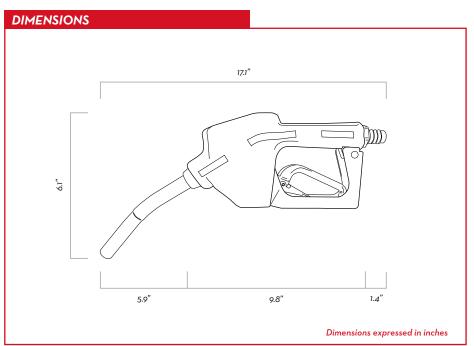

UE A60 is an automatic nozzle suitable to dispense DEF featuring a device that stops the dispensing when the tank is full. It comes with a hose-tail fitting.

#### PERFORMANCE

up to
11 GPM

FLOW RATE

50 PSI

PRESSURE





SUZZARABLUE NOZZLE - A60

| PACKAGING |     |     |             |                |         |  |  |  |  |  |  |
|-----------|-----|-----|-------------|----------------|---------|--|--|--|--|--|--|
|           | WE  | GHT | PACKAGING   |                |         |  |  |  |  |  |  |
| PART #    | KG  | LBS | ММ          | INCH           | PCS/BOX |  |  |  |  |  |  |
| F0061903B | 2.6 | 5.7 | 357X357X275 | 14.1X14.1X10.8 | 1       |  |  |  |  |  |  |







































#### IN THE BOX

- SUZZARABLUE NOZZLE A6O
- INSTRUCTION MANUAL

#### **DETAILS**







### MATERIALS

- SPOUT: STAINLESS STEEL
- BODY: STAINLESS STEEL

| TECHNICAL DATA |                  |             |           |     |          |       |        |        |  |  |  |  |
|----------------|------------------|-------------|-----------|-----|----------|-------|--------|--------|--|--|--|--|
| PART#          | DESCRIPTION      | FLUIDS TYPE | FLOW RATE |     | PRESSURE | INLET | SWIVEL | SPOUT  |  |  |  |  |
|                |                  |             | L/MIN     | GPM | BAR      | BSP   | SMIVEL | EXT. Ø |  |  |  |  |
| F0061903B      | AUTOMATIC NOZZLE | D           | 40        | 11  | 49.3     | 3/4"  | YES    | 3/4"   |  |  |  |  |