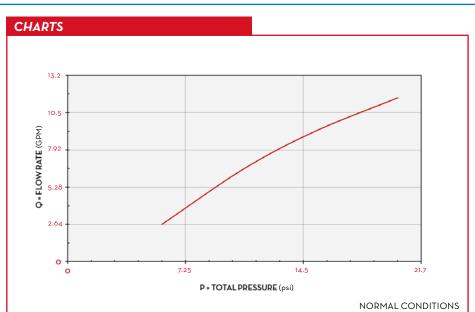

#### PERFORMANCE

up to
11 GPM

FLOW RATE

50 PSI

PRESSURE

SUZZARABLUE NOZZLE - A60

| PACKAGING |     |     |             |                |         |  |  |  |  |  |  |
|-----------|-----|-----|-------------|----------------|---------|--|--|--|--|--|--|
|           | WE  | GHT | PACKAGING   |                |         |  |  |  |  |  |  |
| PART #    | KG  | LBS | ММ          | INCH           | PCS/BOX |  |  |  |  |  |  |
| F0061903B | 2.6 | 5.7 | 357X357X275 | 14.1X14.1X10.8 | 1       |  |  |  |  |  |  |