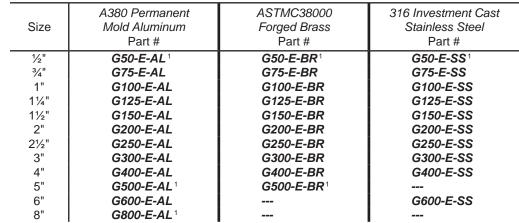

### adapter x hose shank

### Features:

- interchanges with all products produced to A-A-59326D
- pressure rating for adapters is based on the seal of the mating part

No standard exists for the ½", 5" and 8", and generally these sizes do not interchange with other manufacturers.