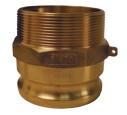

# **Global Type F Adapters**

## adapter x male NPT

#### Features:

- interchanges with all products produced to A-A-59326D
- pressure rating for adapters is based on the seal of the mating part

ASTMC38000 forged brass

| Size  | A380 Permanent<br>Mold Aluminum | ASTMC38000<br>Forged Brass | 316 Investment Cast<br>Stainless Steel |
|-------|---------------------------------|----------------------------|----------------------------------------|
|       | Part #                          | Part #                     | Part #                                 |
| 1/2"  | G50-F-AL <sup>1</sup>           | G50-F-BR1                  | G50-F-SS1                              |
| 3/4"  | G75-F-AL                        | G75-F-BR                   | <i>G75-F-</i> SS                       |
| 1"    | G100-F-AL                       | G100-F-BR                  | G100-F-SS                              |
| 1¼"   | G125-F-AL                       | G125-F-BR                  | G125-F-SS                              |
| 1½"   | G150-F-AL                       | G150-F-BR                  | G150-F-SS                              |
| 2"    | G200-F-AL                       | G200-F-BR                  | G200-F-SS                              |
| 21/2" | G250-F-AL                       | G250-F-BR                  | G250-F-SS                              |
| 3"    | G300-F-AL                       | G300-F-BR                  | G300-F-SS                              |
| 4"    | G400-F-AL                       | G400-F-BR                  | G400-F-SS                              |
| 5"    | G500-F-AL <sup>1</sup>          | G500-F-BR <sup>1</sup>     |                                        |
| 6"    | G600-F-AL                       |                            | G600-F-SS                              |