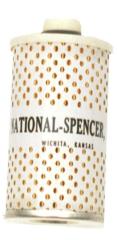

## ZEE LINE LUBRICATION EQUIPMENT

Phone 800-231-1525

Fax 800-637-9511

Web Address www.zeeline.com

**Part # NS-10** 

Part # 20

**Fuel Filter** 

Fuel Filter Element

## For filtering gasoline, diesel fuel and fuels containing no more than 10% alcohol

Part # NS-10 High Flow Fuel Filter

Part # NS-10W Water Block Fuel Filter

Part # NS-10-BSP Fuel Filter with BPT Threads Part # 20 Fuel Filter Element

Part # 20WB Water Block Fuel Filter Element

| Part No.  | Thread     | Bowl        | Element          |
|-----------|------------|-------------|------------------|
| NS-10     | 1 inch NPT | Translucent | 10 micron (20)   |
| NS-10-BSP | 1 inch BPT | Translucent | 10 micron (20)   |
| NS-10W    | 1 inch NPT | Translucent | 10 micron (20WB) |
| 20        |            |             | 10 micron `      |
| 20WB      |            |             | 10 micron*       |