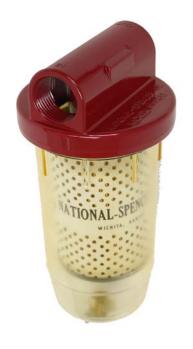

## ZEE LINE LUBRICATION EQUIPMENT

Phone 800-231-1525

Fax 800-637-9511

Web Address www.zeeline.com

**Part # NS-10** 

Part # 20

**Fuel Filter** 

Fuel Filter Element

## For filtering gasoline, diesel fuel and fuels containing no more than 10% alcohol

Part # NS-10 High Flow Fuel Filter

Part # NS-10W Water Block Fuel Filter

Part # NS-10-BSP Fuel Filter with BPT Threads Part # 20 Fuel Filter Element

Part # 20WB Water Block Fuel Filter Element

| Part No.  | Thread     | Bowl        | Element          |
|-----------|------------|-------------|------------------|
| NS-10     | 1 inch NPT | Translucent | 10 micron (20)   |
| NS-10-BSP | 1 inch BPT | Translucent | 10 micron (20)   |
| NS-10W    | 1 inch NPT | Translucent | 10 micron (20WB) |
| 20        |            |             | 10 micron `      |
| 20WB      |            |             | 10 micron*       |