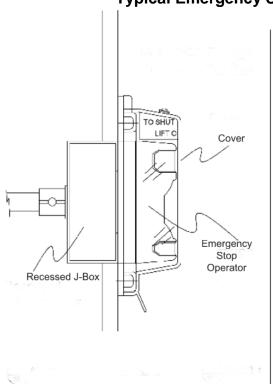

## **Typical Emergency Stop Installation**

## **Attaching to Recessed Junction Box**

**Attaching to Surface Mount Junction Box** 

| 1                                        |                                                                                   |
|------------------------------------------|-----------------------------------------------------------------------------------|
| Emergency Stop Operators - Outdoor Rated |                                                                                   |
| IA-ESOC                                  | Emergency stop operator with lift-up clear cover                                  |
| IA-ESOCA                                 | Emergency stop operator with lift-up clear cover and alarm                        |
| IA-ESOC/T                                | Emergency stop operator, twist to release with lift-up clear cover                |
| IA-ESOCA/T                               | Emergency stop operator, twist to release with lift-up clear cover and alarm      |
| IA-ESOCK                                 | Emergency stop operator, keyed reset with lift-up clear cover                     |
| IA-ESOG                                  | Emergency stop operator with "Break Glass", hammer, and (5) replacement discs     |
|                                          |                                                                                   |
| Emergency Stop Operator Accessories      |                                                                                   |
| IA-ESPLATE                               | Emergency stop operator mounting plate with "emergency fuel shutoff" nameplate    |
| IA-BREAKTAB                              | Locking mechanism block with (5) one-time use breakaway seals                     |
|                                          |                                                                                   |
| Cashier Control Stations - Indoor Rated  |                                                                                   |
|                                          | Cashier control with emergency stop button with shroud to prevent accidental      |
| IA-ESORS                                 | pressing, and reset button                                                        |
|                                          | Cashier control with emergency stop button with shroud to prevent accidental      |
| IA-ESORLS                                | pressing, reset button, and light control bypass switch                           |
|                                          |                                                                                   |
| Emergency Stop Operator Lift-Up Covers   |                                                                                   |
| IA-PBCOVSA                               | Small lift-up clear cover with alarm for e-stop operators, 5.5"W x 7.0"H (Yellow) |
| IA-PBCOVS                                | Small lift-up clear cover for e-stop operators, 5.5"W x 7.0"H (Yellow)            |
| IA-PBCOVLAR                              | Large lift-up clear cover with alarm for e-stop operators 7.0"W x 9.0"H (Red)     |