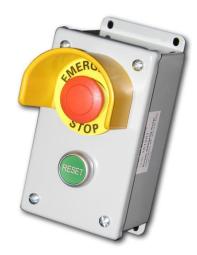

### **Cashier Control Stations**

- Allow employees to activate emergency stop system without leaving the cashier area
- Standard configuration includes
  - Emergency stop pushbutton
  - Emergency stop system reset pushbutton
- Available with optional lighting bypass switch
- Custom configurations available including
  - Product status lights
  - Timed lighting override
  - Individual dispenser shut-down

IA-ESORS
Cashier Control Station with
Protective Shroud

Power • Control • Protect