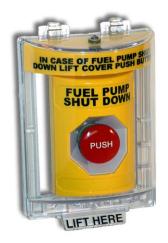

IA-ESOCA Emergency Stop Operator with Cover & Alarm

#### **Emergency Stop Operators**

- Available in momentary, twist-to-reset, key-to-reset, and break glass configurations
- Clear tamperproof cover protects against accidental activation, damage, and vandalism
- Optional alarm protects against nuisance activation
- Standard operator includes (1) NO and (1) NC contact
- Custom labeling available