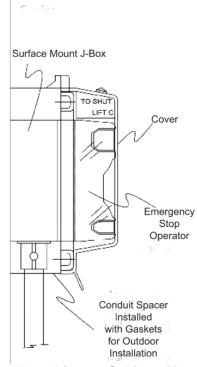

## **Attaching to Recessed Junction Box**

**Attaching to Surface Mount Junction Box** 

| 1                                        |                                                                                   |
|------------------------------------------|-----------------------------------------------------------------------------------|
| Emergency Stop Operators - Outdoor Rated |                                                                                   |
| IA-ESOC                                  | Emergency stop operator with lift-up clear cover                                  |
| IA-ESOCA                                 | Emergency stop operator with lift-up clear cover and alarm                        |
| IA-ESOC/T                                | Emergency stop operator, twist to release with lift-up clear cover                |
| IA-ESOCA/T                               | Emergency stop operator, twist to release with lift-up clear cover and alarm      |
| IA-ESOCK                                 | Emergency stop operator, keyed reset with lift-up clear cover                     |
| IA-ESOG                                  | Emergency stop operator with "Break Glass", hammer, and (5) replacement discs     |
|                                          |                                                                                   |
| Emergency Stop Operator Accessories      |                                                                                   |
| IA-ESPLATE                               | Emergency stop operator mounting plate with "emergency fuel shutoff" nameplate    |
| IA-BREAKTAB                              | Locking mechanism block with (5) one-time use breakaway seals                     |
|                                          |                                                                                   |
| Cashier Control Stations - Indoor Rated  |                                                                                   |
|                                          | Cashier control with emergency stop button with shroud to prevent accidental      |
| IA-ESORS                                 | pressing, and reset button                                                        |
|                                          | Cashier control with emergency stop button with shroud to prevent accidental      |
| IA-ESORLS                                | pressing, reset button, and light control bypass switch                           |
|                                          |                                                                                   |
| Emergency Stop Operator Lift-Up Covers   |                                                                                   |
| IA-PBCOVSA                               | Small lift-up clear cover with alarm for e-stop operators, 5.5"W x 7.0"H (Yellow) |
| IA-PBCOVS                                | Small lift-up clear cover for e-stop operators, 5.5"W x 7.0"H (Yellow)            |
| IA-PBCOVLAR                              | Large lift-up clear cover with alarm for e-stop operators 7.0"W x 9.0"H (Red)     |