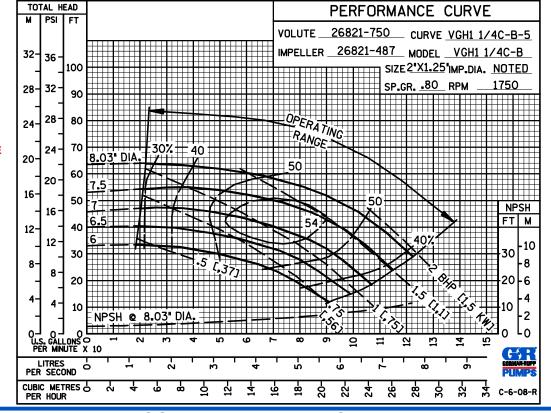

#### **GORMAN-RUPP PUMPS**

www.grpumps.com

Specifications Subject to Change Without Notice

Printed in U.S.A

## **Specification Data**

**SECTION 70, PAGE 126** 

APPROXIMATE DIMENSIONS and WEIGHTS

NET WEIGHT: 95 LBS. (43 KG.) SHIPPING WEIGHT: 105 LBS. (48 KG.) EXPORT CRATE SIZE: 8.5 CU. FT. (0,24 CU. M.)





PERFORMANCE BASED ON WATER



#### **GORMAN-RUPP PUMPS**

www.grpumps.com

Specifications Subject to Change Without Notice

Printed in U.S.A.

**Curve Data** 

Sec. 70

PAGE 126.1

**JANUARY 2016** 



PERFORMANCE BASED ON WATER





PERFORMANCE BASED ON

**WATER** 

### **GORMAN-RUPP PUMPS**

www.grpumps.com

Specifications Subject to Change Without Notice

Printed in U.S.A

**Curve Data** 

Sec. 70

**PAGE 126.2** 

**JANUARY 2016** 





**PERFORMANCE BASED ON PETROLEUM** 





#### **GORMAN-RUPP PUMPS**

www.grpumps.com

Specifications Subject to Change Without Notice

Printed in U.S.A.