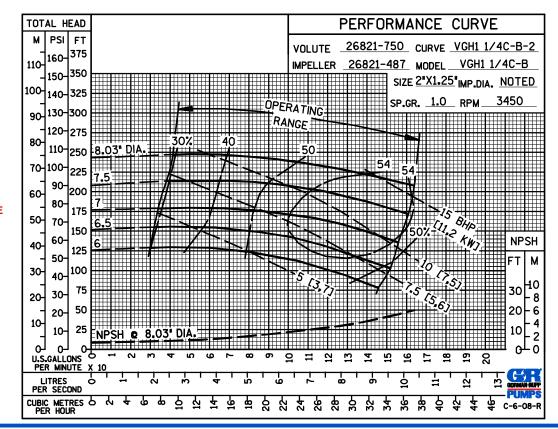

## **Specification Data**

**SECTION 70, PAGE 126** 

APPROXIMATE DIMENSIONS and WEIGHTS

NET WEIGHT: 95 LBS. (43 KG.) SHIPPING WEIGHT: 105 LBS. (48 KG.) EXPORT CRATE SIZE: 8.5 CU. FT. (0,24 CU. M.)

PERFORMANCE BASED ON WATER

PERFORMANCE BASED ON WATER

PERFORMANCE BASED ON

**WATER** 