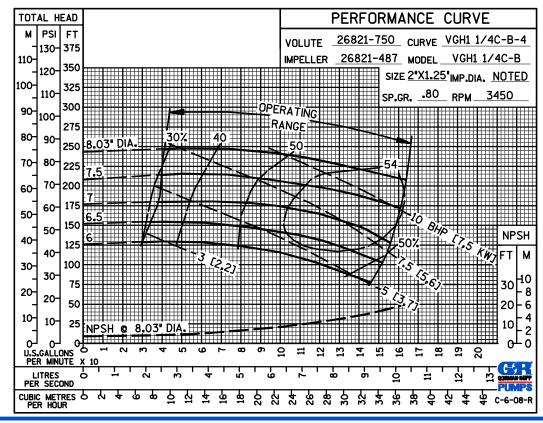

## **Specification Data**

**SECTION 70, PAGE 126** 

APPROXIMATE DIMENSIONS and WEIGHTS

NET WEIGHT: 95 LBS. (43 KG.) SHIPPING WEIGHT: 105 LBS. (48 KG.) EXPORT CRATE SIZE: 8.5 CU. FT. (0,24 CU. M.)

PERFORMANCE BASED ON WATER

PERFORMANCE BASED ON WATER

PERFORMANCE BASED ON

**WATER** 