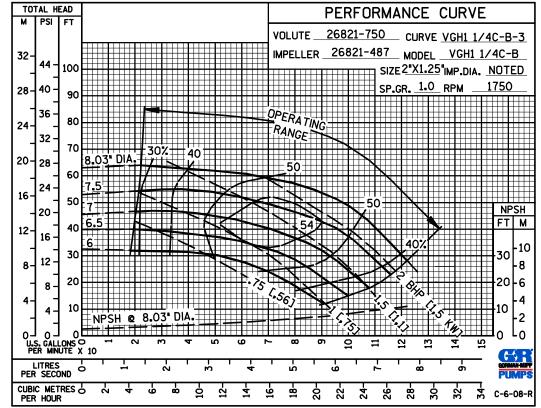

DETAIL**

Mechanical, Self-Lubricated. Silicon Carbide Rotating and Stationary Faces. Fluorocarbon Elastomers (DuPont Viton<sup>®</sup> or Equivalent). Stainless Steel 316 Shaft Sleeve and Spring. Maximum Temperature of Liquid Pumped, 160°F (71°C).\*



#### **GORMAN-RUPP PUMPS**

www.grpumps.com

Specifications Subject to Change Without Notice

Printed in U.S.A

## **Specification Data**

**SECTION 70, PAGE 126** 

APPROXIMATE DIMENSIONS and WEIGHTS

NET WEIGHT: 95 LBS. (43 KG.) SHIPPING WEIGHT: 105 LBS. (48 KG.) EXPORT CRATE SIZE: 8.5 CU. FT. (0,24 CU. M.)





PERFORMANCE BASED ON WATER



#### **GORMAN-RUPP PUMPS**

www.grpumps.com

Specifications Subject to Change Without Notice

Printed in U.S.A.

**Curve Data** 

Sec. 70

PAGE 126.1

**JANUARY 2016** 



PERFORMANCE BASED ON WATER





PERFORMANCE BASED ON

**WATER** 

### **GORMAN-RUPP PUMPS**

www.grpumps.com

Specifications Subject to Change Without Notice

Printed in U.S.A

**Curve Data** 

Sec. 70

**PAGE 126.2** 

**JANUARY 2016** 





**PERFORMANCE BASED ON PETROLEUM** 





#### **GORMAN-RUPP PUMPS**

www.grpumps.com

Specifications Subject to Change Without Notice

Printed in U.S.A.