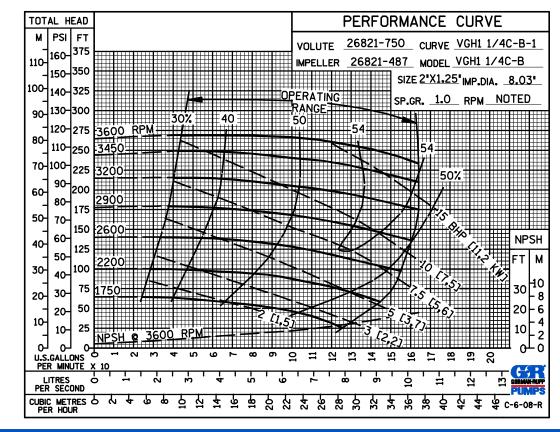

l Equipment: Strainer. NPT Suction and Discharge Flanges. Stainless Steel Impeller. Consult Factory for Optional Seals.

\*Consult Factory for Applications Exceeding Maximum Pressure and/or Temperature Indicated.







#### **SEAL DETAIL**

Mechanical, Self-Lubricated. Silicon Carbide Rotating and Stationary Faces. Fluorocarbon Elastomers (DuPont Viton<sup>®</sup> or Equivalent). Stainless Steel 316 Shaft Sleeve and Spring. Maximum Temperature of Liquid Pumped, 160°F (71°C).\*



#### **GORMAN-RUPP PUMPS**

www.grpumps.com

Specifications Subject to Change Without Notice

Printed in U.S.A

## **Specification Data**

**SECTION 70, PAGE 126** 

APPROXIMATE DIMENSIONS and WEIGHTS

NET WEIGHT: 95 LBS. (43 KG.) SHIPPING WEIGHT: 105 LBS. (48 KG.) EXPORT CRATE SIZE: 8.5 CU. FT. (0,24 CU. M.)





PERFORMANCE BASED ON WATER



#### **GORMAN-RUPP PUMPS**

www.grpumps.com

Specifications Subject to Change Without Notice

Printed in U.S.A.

**Curve Data** 

Sec. 70

PAGE 126.1

**JANUARY 2016** 



PERFORMANCE BASED ON WATER





PERFORMANCE BASED ON

**WATER** 

### **GORMAN-RUPP PUMPS**

www.grpumps.com

Specifications Subject to Change Without Notice

Printed in U.S.A

**Curve Data** 

Sec. 70

**PAGE 126.2** 

**JANUARY 2016** 





**PERFORMANCE BASED ON PETROLEUM** 





#### **GORMAN-RUPP PUMPS**

www.grpumps.com

Specifications Subject to Change Without Notice

Printed in U.S.A.