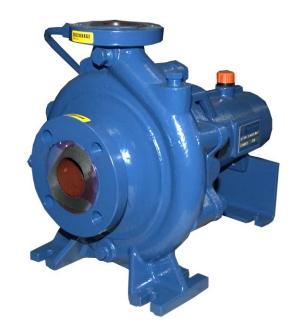

# **Standard Centrifugal Pump**

# Model VGH1 1/4C31-B

Size 2" x 1 1/4"

#### **PUMP SPECIFICATIONS**

Size: 2" x 1 1/4" (51 mm x 32 mm) Raised Face Flanges.

Casing: Ductile Iron.

Maximum Operating Pressure 176 psi (1214 kPa).\*

Enclosed Type, Six Vane Impeller: Gray Iron 40.

Handles 11/64" (4,5 mm) Diameter Spherical Solids.