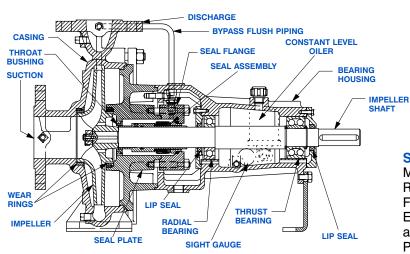

#### **PUMP SPECIFICATIONS**

Size: 2" x 1 1/4" (51 mm x 32 mm) Raised Face Flanges.

Casing: Ductile Iron.

Maximum Operating Pressure 176 psi (1214 kPa).\*

Enclosed Type, Six Vane Impeller: Gray Iron 40.

Handles 11/64" (4,5 mm) Diameter Spherical Solids.

Impeller Shaft: Steel 1045.

Two Replaceable Wear Rings: Gray Iron 25.

Seal Plate: Ductile Iron. Bypass Flush Piping.

Bearing Housing: Gray Iron 25.

Radial Bearing: Open Single Row Ball.

Thrust Bearing: Open Double Row Ball.

Bearing Lubrication: SAE 30 Non-Detergent Oil.

Gaskets: Nitrile Rubber.

Hardware: Standard Plated Steel. Bearing Housing Level Oiler.

Optional Equipment: Strainer. NPT Suction and Discharge Flanges. Stainless Steel Impeller. Consult Factory for Optional Seals.

#### **SEAL DETAIL**

Mechanical, Self-Lubricated. Silicon Carbide Rotating and Stationary Faces. Fluorocarbon Elastomers (DuPont Viton<sup>®</sup> or Equivalent). Stainless Steel 316 Shaft Sleeve and Spring. Maximum Temperature of Liquid Pumped, 160°F (71°C).\*