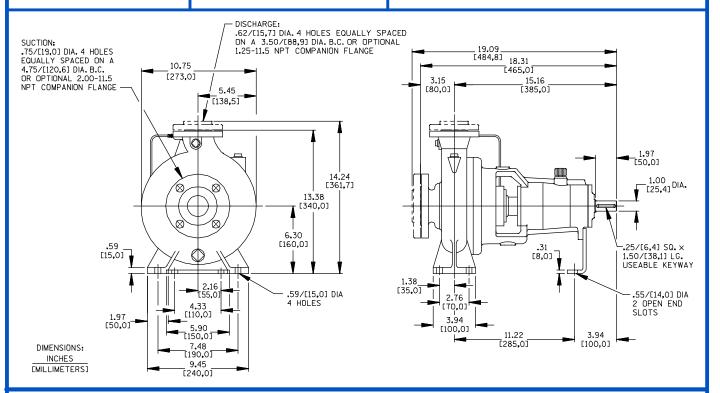

## **Specification Data**

**SECTION 70, PAGE 126** 

APPROXIMATE DIMENSIONS and WEIGHTS

NET WEIGHT: 95 LBS. (43 KG.) SHIPPING WEIGHT: 105 LBS. (48 KG.) EXPORT CRATE SIZE: 8.5 CU. FT. (0,24 CU. M.)

PERFORMANCE BASED ON WATER