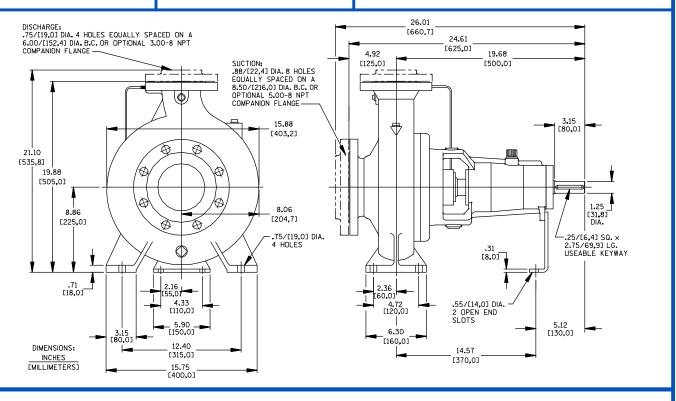

# **Basic Pedestal**

Sec. 70

PAGE 495 JANUARY 2016

# Standard Centrifugal Pump Model VGH3C31-B

Size 5" x 3"

#### **PUMP SPECIFICATIONS**

Size: 5" x 3" (127 mm x 76 mm) Raised Face Flanges.

Casing: Ductile Iron.

Maximum Casing Pressure 306 psi (2110 kPa).\*

Maximum Operating Pressure 250 psi (1723 kPa) at Temperatures up to 100°F (37°C) Based on System Component Limitations.\*

**Enclosed Type, Six Vane Impeller:** Gray Iron 40. Handles 35/64" (14 mm) Diameter Spherical Solids.

Impeller Shaft: Steel 1045.

Two Replaceable Wear Rings: Gray Iron 25.

**Seal Plate:** Ductile Iron. **Bypass Flush Piping.** 

Bearing Housing: Gray Iron 25.

Radial Bearing: Open Cylindrical Roller.

Thrust Bearing: Open Double Row Ball.

Bearing Lubrication: SAE 30 Non-Detergent Oil.

Gaskets: Nitrile Rubber.

**Hardware:** Standard Plated Steel. **Bearing Housing Level Oiler.** 

Optional Equipment: Strainer. NPT Suction and Discharge

Flanges. Consult Factory for Optional Seals.

\*Consult Factory for Applications Exceeding Maximum Pressure and/or Temperature Indicated.

#### **SEAL DETAIL**

Mechanical, Self-Lubricated. Silicon Carbide Rotating and Stationary Faces. Fluorocarbon Elastomers (DuPont Viton® or Equivalent). Stainless Steel 316 Shaft Sleeve and Spring. Maximum Temperature of Liquid Pumped, 160°F (71°C).\*

# **Specification Data**

**SECTION 70, PAGE 495** 

APPROXIMATE DIMENSIONS and WEIGHTS

NET WEIGHT: 219 LBS. (99 KG.) SHIPPING WEIGHT: 229 LBS. (104 KG.) EXPORT CRATE SIZE: 13.2 CU. FT. (0,4 CU. M.)

60 HERTZ PERFORMANCE BASED ON WATER