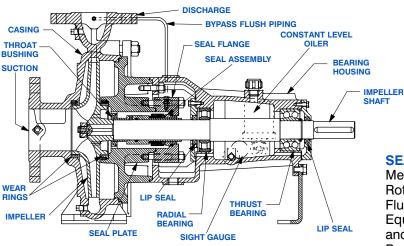

#### **PUMP SPECIFICATIONS**

Size: 5" x 3" (127 mm x 76 mm) Raised Face Flanges.

Casing: Ductile Iron.

Maximum Casing Pressure 306 psi (2110 kPa).\*

Maximum Operating Pressure 250 psi (1723 kPa) at Temperatures up to 100°F (37°C) Based on System Component Limitations.\*

**Enclosed Type, Six Vane Impeller:** Gray Iron 40. Handles 35/64" (14 mm) Diameter Spherical Solids.

Impeller Shaft: Steel 1045.

Two Replaceable Wear Rings: Gray Iron 25.

**Seal Plate:** Ductile Iron. **Bypass Flush Piping.** 

Bearing Housing: Gray Iron 25.

Radial Bearing: Open Cylindrical Roller.

Thrust Bearing: Open Double Row Ball.

Bearing Lubrication: SAE 30 Non-Detergent Oil.

Gaskets: Nitrile Rubber.

**Hardware:** Standard Plated Steel. **Bearing Housing Level Oiler.** 

#### **SEAL DETAIL**

Mechanical, Self-Lubricated. Silicon Carbide Rotating and Stationary Faces. Fluorocarbon Elastomers (DuPont Viton® or Equivalent). Stainless Steel 316 Shaft Sleeve and Spring. Maximum Temperature of Liquid Pumped, 160°F (71°C).\*