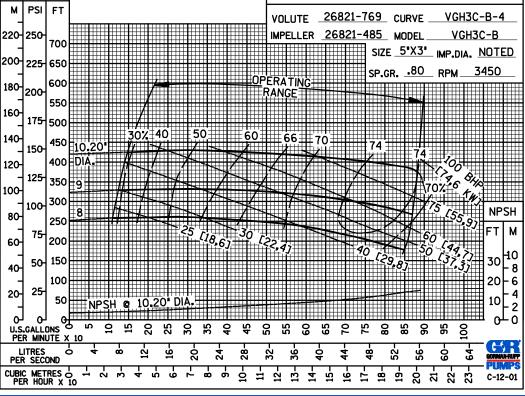

# **Specification Data**

**SECTION 70, PAGE 495** 

APPROXIMATE DIMENSIONS and WEIGHTS

NET WEIGHT: 219 LBS. (99 KG.) SHIPPING WEIGHT: 229 LBS. (104 KG.) EXPORT CRATE SIZE: 13.2 CU. FT. (0,4 CU. M.)

60 HERTZ PERFORMANCE BASED ON WATER

# **GORMAN-RUPP PUMPS**

www.grpumps.com

Specifications Subject to Change Without Notice

Sec. 70

**PAGE 495.1 JANUARY 2016** 

**60 HERTZ PERFORMANCE BASED ON** WATER

**TRIMMED** 

**IMPELLER** 

**60 HERTZ PERFORMANCE BASED ON** WATER **TRIMMED IMPELLER** 