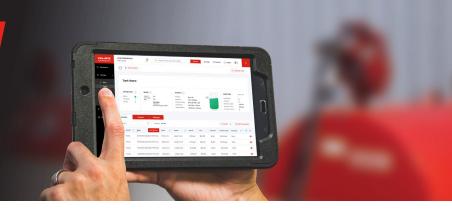

# **3** Web Portal

Fill-Rite's web portal serves as your all-in-one fuel dashboard. Check inventory, run reports, and manage pump permissions from one place.

#### **Instant visibility into all your tanks**

Check inventory levels and set permissions from one dashboard.

### Cloud-based software for access everywhere you work

Your fuel data is available any time, anywhere, on any computer through your Fill-Rite FMS account. View real-time transactions and push out automatic updates to prevent fraud and control fuel use.