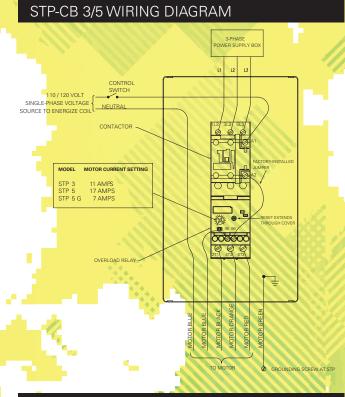

# STP-CB 3/5 MAGNETIC STARTER

The FE Petro<sup>™</sup> magnetic starter incorporates ambient compensated relays with quick trip heaters and three leg protection to assure proper pump motor protection.

## SPECIFICATIONS

- Compatible with three-phase FE Petro<sup>™</sup> 3 and 5 hp submersibles and most compatible models.
- Relay rating: 5 hp.
- Relay coil hook signal rating: 120 Volts for all versions except CBB5H, which is energized by 220 Volt dispenser signal.
- Incorporates three-leg contactor and adjustable overload relay with reset button.