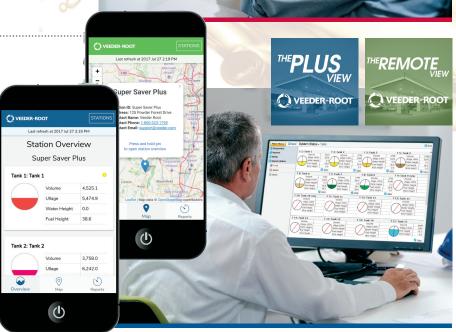

### THE PLUS Now Comes with Free Remote Access

Veeder-Root provides numerous ways to see and manage site data.

- THE PLUS VIEW and THE REMOTE VIEW
   are FREE mobile apps compatible with
   iOS and Android based devices providing
   visibility to alarms, compliance and
   inventory information.
- Web-Enabled access is a free service allowing advanced users the ability to manage TLS-450PLUS remotely.