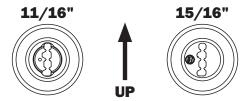

### Installing, Using and Maintaining TuBAR®

Installing TuBAR in dispensers properly is critical for extended life and years of trouble-free access. Install TuBAR in the up position shown where possible. Otherwise, try to maintain a right hand or left hand consistency throughout the installed dispensers. This is so users easily know how to align the key for correct insertion.