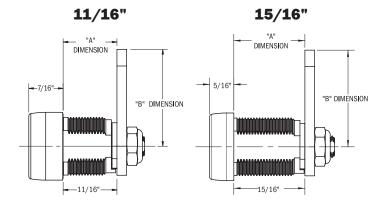

#### Lock Identification / What Lock is Needed?

Measure lock length using the two examples shown: the vast majority of dispensers use either an 11/16" or a 15/16" lock.

Next identify what type of cam is used on the current lock. It may be possible to configure the existing cam to fit a new TuBAR lock. Look at the examples below to see if the existing cam can be used: