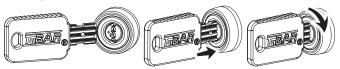

TuBAR° High Security Locks are spring loaded and require proper key orientation before operation:

- → Orient key properly, insert completely, then rotate to open
- → TuBAR® is not designed as a compression latch:
  - Unlock TuBAR® before releasing any pressurized door seal security screws
  - Tighten any door seal security screws before re-locking TuBAR®