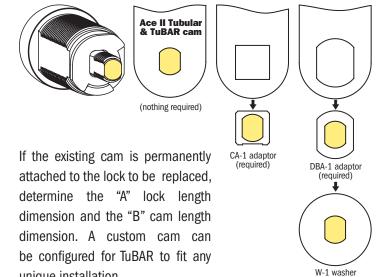

#### Lock Identification / What Lock is Needed?

Measure lock length using the two examples shown: the vast majority of dispensers use either an 11/16" or a 15/16" lock.

Next identify what type of cam is used on the current lock. It may be possible to configure the existing cam to fit a new TuBAR lock. Look at the examples below to see if the existing cam can be used:

## **Cam options for TuBAR® locks**

unique installation.

Crafting quality products in America since 1903.